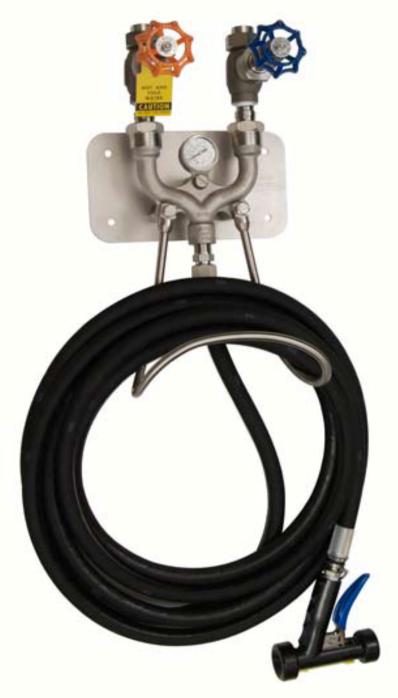

F low rates adjustable from low to high

Less wrist fatigue in turning valves to On/Off position

NOTE: Not suitable for steam service

Please see reverse side for par ts listing.

Shown: Stainless steel M-750TG with globe valves; shown with premium hose assembly and S-70 Seriesnozzle Available: Standard M-750, bronze M-159and M-159TG