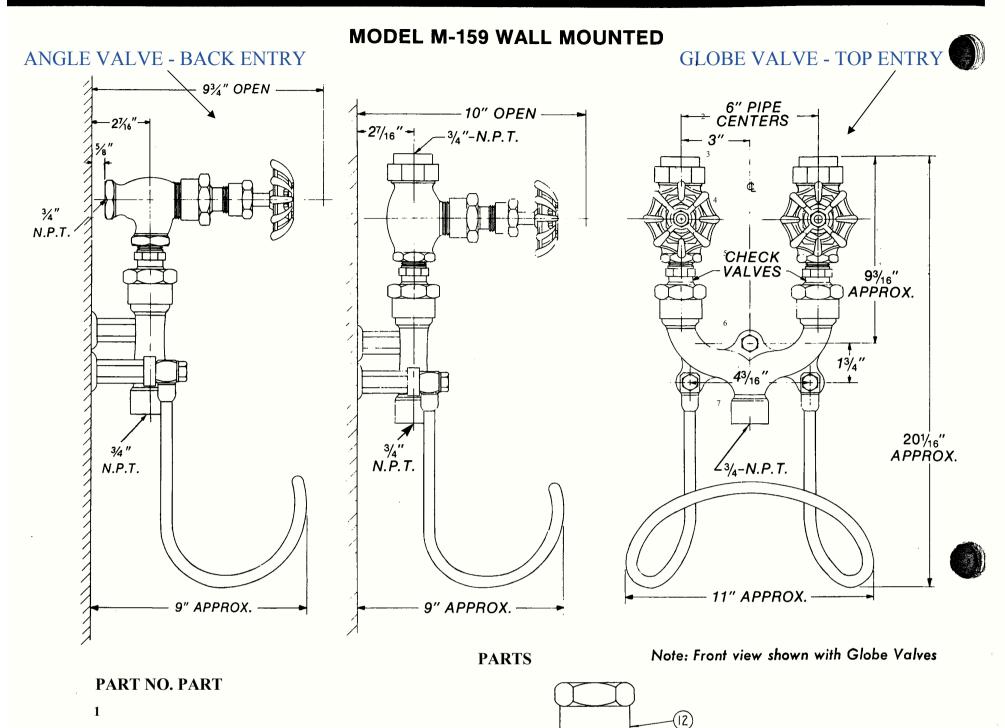

#### PARTS LIST MODEL M-159

| Part No. | Part                   | Material                |
|----------|------------------------|-------------------------|
| 1        | Body                   | Bronze                  |
| 2        | Cap Screw              | Stainless Șteel         |
| 3        | Lock Washer            | Stainless Šteel         |
| 4        | Connector              | Brass                   |
| 8        | Hose Rack              | Stainless Steel         |
| 10       | Spacer (NOT SHOWN)     | Stainless Steel         |
| 11       | Wall Plate (NOT SHOWN) | Brass                   |
| 12       | Union Nut              | Brass                   |
| *13      | Ball Check Valve       | Brass/Stainless Steel   |
| - DC     | (Includes Part 36)     | Aluminum Silicon Bronze |
| 36       | Ball Check Gasket      | Copper, Teflon Coated   |